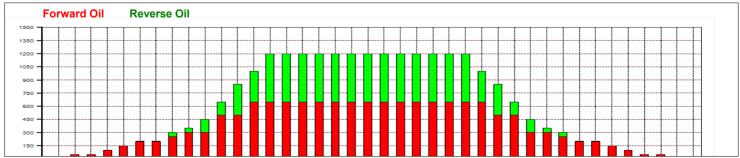

## 2022年 1.2月 3階 3.4月 1階 デイリー

5

35 Feet Oil Pattern Distance: 35 Feet **Reverse Brush Drop:** Oil Per Board: 50 uL **Forward Oil Total:** 14.95 mL **Reverse Oil Total:** 9.35 mL **Volume Oil Total:** 24.3 mL Reverse Boards Crossed: 187 Boards 486 Boards Forward Boards Crossed: 299 Boards **Total Boards Crossed:** 

|         | Start                 | Stop              | Loads      | Speed           | Crossed                          | Start                 | End                 | Feet                          | T.Oil                      |
|---------|-----------------------|-------------------|------------|-----------------|----------------------------------|-----------------------|---------------------|-------------------------------|----------------------------|
| 1       | 2L                    | 2R                | 1          | 14              | 37                               | 0.0                   | 0.0                 | 0.0                           | 1850                       |
| 2       | 4L                    | 4R                | 1          | 18              | 33                               | 0.0                   | 2.5                 | 2.5                           | 1650                       |
| 3       | 5L                    | 5R                | 1          | 18              | 31                               | 2.5                   | 5.0                 | 2.5                           | 1550                       |
| 4       | 6L                    | 6R                | 1          | 18              | 29                               | 5.0                   | 7.5                 | 2.5                           | 1450                       |
| 5       | 8L                    | 8R                | 1          | 18              | 25                               | 7.5                   | 10.0                | 2.5                           | 1250                       |
| 6       | 9L                    | 9R                | 1          | 18              | 23                               | 10.0                  | 12.5                | 2.5                           | 1150                       |
| 7       | 11L                   | 11R               | 4          | 18              | 76                               | 12.5                  | 22.7                | 10.2                          | 3800                       |
| 8       | 13L                   | 13R               | 3          | 18              | 45                               | 22.7                  | 30.3                | 7.6                           | 2250                       |
|         |                       |                   |            | 10              |                                  | 20.2                  | 25.0                | 4.7                           |                            |
| 9       | 2L                    | 2R                | 0          | 18              | 0                                | 30.3                  | 35.0                | 4.7                           |                            |
|         | 2L                    |                   |            | everse          | More                             | 50.5                  | 22.0                | 4.7                           |                            |
|         |                       |                   | ard Re     | everse          |                                  |                       | End                 | Feet                          | T.Oil                      |
|         | $\longleftrightarrow$ | Forwa             | ard Re     | everse          | More Crossed                     |                       |                     |                               | T.Oil                      |
| 1       | Start                 | Forwa             | ard Re     | everse<br>Speed | More Crossed 0                   | Start                 | End<br>35.0         | Feet                          | T.Oil<br>0                 |
| 1 2     | Start<br>2L           | Stop<br>2R        | Loads      | Speed<br>30     | More<br>Crossed<br>0<br>52       | Start<br>35.0         | End<br>35.0         | Feet 0.0 -12.4                | T.Oil<br>0<br>2600<br>3400 |
| 1 2 3 4 | Start<br>2L<br>14L    | Stop<br>2R<br>14R | Loads<br>0 | Speed 30 22     | More<br>Crossed<br>0<br>52<br>68 | Start<br>35.0<br>35.0 | End<br>35.0<br>22.6 | Feet<br>0.0<br>-12.4<br>-10.2 | T.Oil<br>0<br>2600         |

0 4.8 0.0 -4.8

2R

6 2L

0

14

| s Crossea:                                                                | 187 Boards   | I otai | Boards Crossed: | 486 Boards |
|---------------------------------------------------------------------------|--------------|--------|-----------------|------------|
| Conditione<br>Type In or Se<br>One<br>TransferTyp<br>Type In or Se<br>One | elect<br>be: |        |                 | 55         |
| Forward                                                                   |              |        |                 | 45         |
| Forward<br>Reverse                                                        |              |        |                 |            |
| Combined                                                                  |              |        |                 | 35         |
| Buff                                                                      |              |        |                 |            |
|                                                                           |              |        |                 | 25         |
|                                                                           |              |        |                 |            |
|                                                                           |              |        |                 | 15         |
|                                                                           |              |        |                 |            |