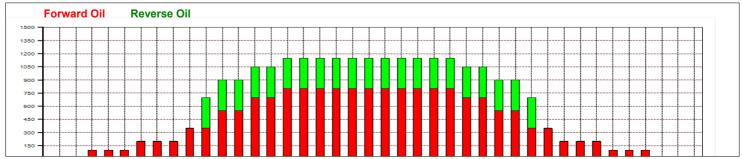

## 2022年 1.2月 1階 3.4月 3階 デイリー

Oil Pattern Distance: 50 Feet **Reverse Brush Drop:** 44 Feet Oil Per Board: 50 uL **Forward Oil Total:** 17 mL 7.35 mL 24.35 mL **Reverse Oil Total: Volume Oil Total:** Forward Boards Crossed: 340 Boards Reverse Boards Crossed: 147 Boards 487 Boards **Total Boards Crossed:** 