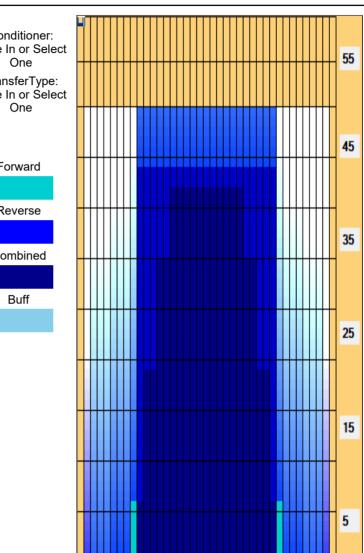

## 2022年 1.2月 1階 3.4月 3階 デイリー

Oil Pattern Distance: 50 Feet **Reverse Brush Drop:** 44 Feet Oil Per Board: 50 uL **Forward Oil Total:** 17 mL 7.35 mL 24.35 mL **Reverse Oil Total: Volume Oil Total:** Forward Boards Crossed: 340 Boards Reverse Boards Crossed: 147 Boards 487 Boards **Total Boards Crossed:** 