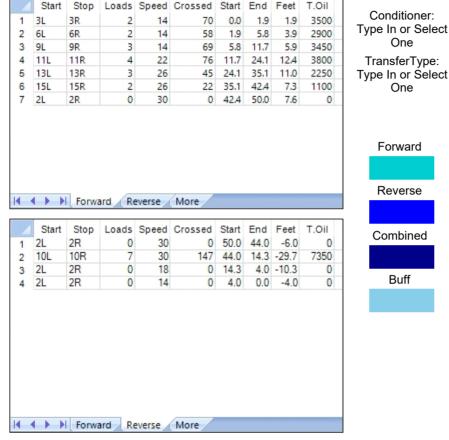

## 2022年 1.2月 1階 3.4月 3階 デイリー

Oil Pattern Distance: 50 Feet **Reverse Brush Drop:** 44 Feet Oil Per Board: 50 uL **Forward Oil Total:** 17 mL 7.35 mL 24.35 mL **Reverse Oil Total: Volume Oil Total:** Forward Boards Crossed: 340 Boards Reverse Boards Crossed: 147 Boards 487 Boards **Total Boards Crossed:** 