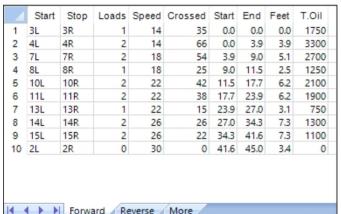

|   | Start | Stop | Loads | Speed | Crossed | Start | End  | Feet | T.Oil |
|---|-------|------|-------|-------|---------|-------|------|------|-------|
| 1 | 2L    | 2R   | 0     | 22    | 0       | 45.0  | 40.0 | -5.0 | 0     |
| 2 | 16L   | 16R  | 3     | 22    | 27      | 40.0  | 30.7 | -9.3 | 1350  |
| 3 | 15L   | 15R  | 3     | 22    | 33      | 30.7  | 21.4 | -9.3 | 1650  |
| 4 | 14L   | 14R  | 2     | 22    | 26      | 21.4  | 15.2 | -6.2 | 1300  |
| 5 | 12L   | 12R  | 2     | 18    | 34      | 15.2  | 10.1 | -5.1 | 1700  |
| 6 | 10L   | 10R  | 2     | 18    | 42      | 10.1  | 5.0  | -5.1 | 2100  |
| 7 | 9L    | 9R   | 1     | 14    | 23      | 5.0   | 3.1  | -1.9 | 1150  |
| 8 | 8L    | 8R   | 1     | 14    | 25      | 3.1   | 1.2  | -1.9 | 1250  |
| 9 | 2L    | 2R   | 0     | 14    | 0       | 1.2   | 0.0  | -1.2 | 0     |
|   |       |      |       |       |         |       |      |      |       |