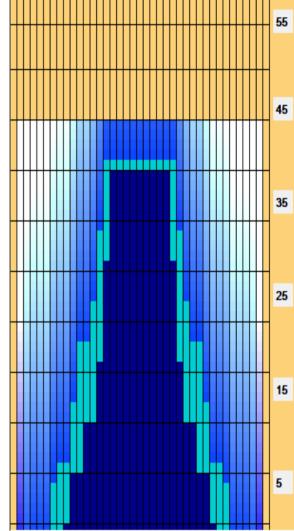

## 2023年 1.2月 3階 3.4月 1階 デイリーパターン

Oil Pattern Distance: 45 Feet Reverse Brush Drop: 45 Feet Oil Per Board: 50 uL **Forward Oil Total:** 16.15 mL **Reverse Oil Total:** 10.5 mL **Volume Oil Total:** 26.65 mL Forward Boards Crossed: 323 Boards Reverse Boards Crossed: 210 Boards 533 Boards **Total Boards Crossed:** 