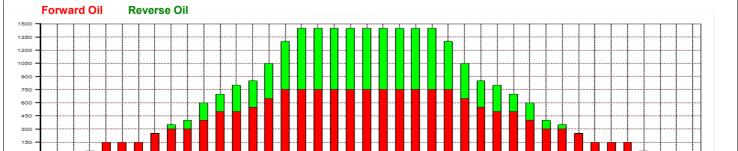

## 2023年 1.2月 3階 3.4月 1階 デイリーパターン

Oil Pattern Distance: 45 Feet Reverse Brush Drop: 45 Feet Oil Per Board: 50 uL **Forward Oil Total:** 16.15 mL **Reverse Oil Total:** 10.5 mL **Volume Oil Total:** 26.65 mL Forward Boards Crossed: 323 Boards Reverse Boards Crossed: 210 Boards 533 Boards **Total Boards Crossed:** 