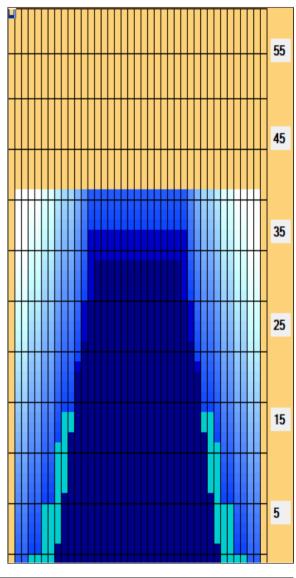

## 2023年5.6月1階 7.8月3階 デイリー

41 Feet Oil Pattern Distance: 41 Feet **Reverse Brush Drop:** Oil Per Board: 50 uL **Forward Oil Total:** 14.9 mL **Reverse Oil Total:** 12 mL **Volume Oil Total:** 26.9 mL 538 Boards Forward Boards Crossed: 298 Boards **Reverse Boards Crossed:** 240 Boards **Total Boards Crossed:** 