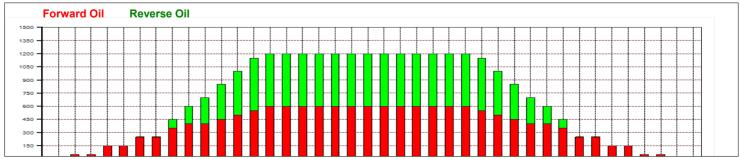

## 2023年5.6月1階 7.8月3階 デイリー

41 Feet Oil Pattern Distance: 41 Feet **Reverse Brush Drop:** Oil Per Board: 50 uL **Forward Oil Total:** 14.9 mL **Reverse Oil Total:** 12 mL **Volume Oil Total:** 26.9 mL 538 Boards Forward Boards Crossed: 298 Boards **Reverse Boards Crossed:** 240 Boards **Total Boards Crossed:** 

|    | Start    | Stop       | Loads  | Speed       | Crossed                    | Start         | End         | Feet         | T.Oil              |
|----|----------|------------|--------|-------------|----------------------------|---------------|-------------|--------------|--------------------|
| 1  | 2L       | 2R         | 1      | 14          | 37                         | 0.0           | 0.0         | 0.0          | 1850               |
| 2  | 4L       | 4R         | 2      | 18          | 66                         | 0.0           | 5.1         | 5.1          | 3300               |
| 3  | 6L       | 6R         | 2      | 18          | 58                         | 5.1           | 10.2        | 5.1          | 2900               |
| 4  | 8L       | 8R         | 2      | 22          | 50                         | 10.2          | 16.4        | 6.2          | 2500               |
| 5  | 9L       | 9R         | 1      | 22          | 23                         | 16.4          | 19.5        | 3.1          | 1150               |
| 6  | 11L      | 11R        | 1      | 26          | 19                         | 19.5          | 23.1        | 3.6          | 950                |
| 7  | 12L      | 12R        | 1      | 26          | 17                         | 23.1          | 26.7        | 3.6          | 850                |
| 8  | 13L      | 13R        | 1      | 26          | 15                         | 26.7          | 30.3        | 3.6          | 750                |
| 9  | 14L      | 14R        | 1      | 30          | 13                         | 30.3          | 34.5        | 4.2          | 650                |
|    |          |            |        |             |                            |               |             |              |                    |
|    | 2L       | 2R         | 0      | 30          | 0                          | 34.5          | 41.0        | 6.5          | 0                  |
| 10 | 2L Start |            | ard Re | everse      | More Crossed               | 34.5<br>Start | 41.0<br>End | 6.5          | T.Oil              |
| 10 | Start    | Forwa      | ard Re | everse      | More                       |               |             |              | T.Oil              |
| 10 | <b>↔</b> | Forwa      | ard Re | everse      | More Crossed               | Start         | End         | Feet         | T.Oil<br>0         |
| 10 | Start 2L | Stop<br>2R | Loads  | Speed<br>30 | More<br>Crossed<br>0<br>30 | Start<br>41.0 | End<br>37.0 | Feet<br>-4.0 | T.Oil<br>0<br>1500 |