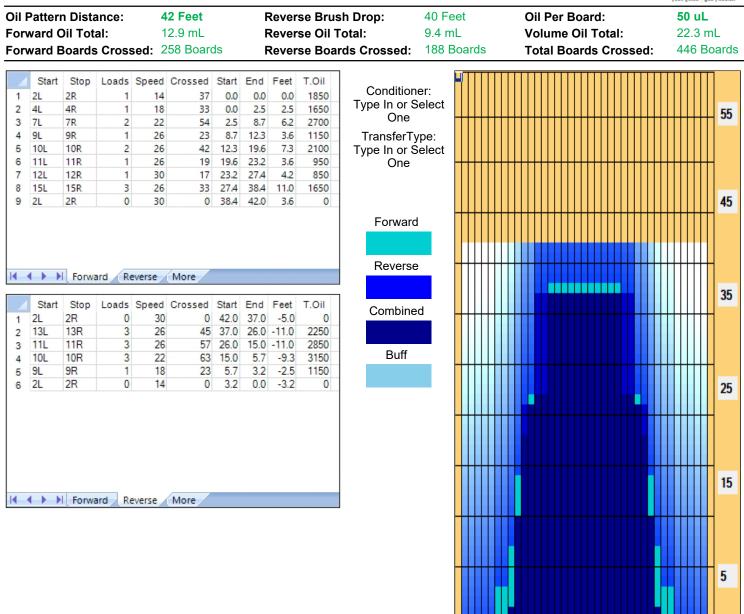

## 2023年 9.10月1階 11.12月3階 デイリー





| Item<br>Description                                      | 3L-7L:18L-18R<br>Outside Track:Middle | 8L-12L:18L-18R<br>Middle Track:Middle | 13L-17L:18L-18R<br>Inside Track:Middle | 18L-18R:17R-13R<br>Middle: Inside Track | 18L-18R:12R-8R<br>Middle:Middle Track | 18L-18R:7R-3R<br>Middle:Outside Track |
|----------------------------------------------------------|---------------------------------------|---------------------------------------|----------------------------------------|-----------------------------------------|---------------------------------------|---------------------------------------|
| Track Zone Ratio                                         | 10                                    | 2.12                                  | 1.06                                   | 1.06