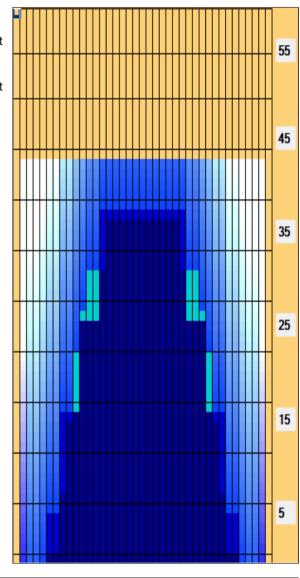

## 2023年 9.10月3階 11.12月1階デイリー

40 Feet Oil Pattern Distance: 44 Feet **Reverse Brush Drop:** Oil Per Board: 50 uL **Forward Oil Total:** 14.45 mL **Reverse Oil Total:** 13 mL **Volume Oil Total:** 27.45 mL Forward Boards Crossed: 289 Boards 260 Boards 549 Boards **Reverse Boards Crossed: Total Boards Crossed:** 