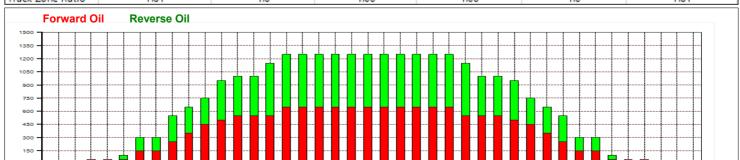

| Item             | 3L-7L:18L-18R        | 8L-12L:18L-18R      | 13L-17L:18L-18R     | 18L-18R:17R-13R      | 18L-18R:12R-8R      | 18L-18R:7R-3R        |
|------------------|----------------------|---------------------|---------------------|----------------------|---------------------|----------------------|
| Description      | Outside Track:Middle | Middle Track:Middle | Inside Track:Middle | MIddle: Inside Track | Middle:Middle Track | Middle:Outside Track |
| Track Zone Ratio | 7.81                 | 1.6                 | 1.06                | 1.06                 | 1.6                 | 7.81                 |