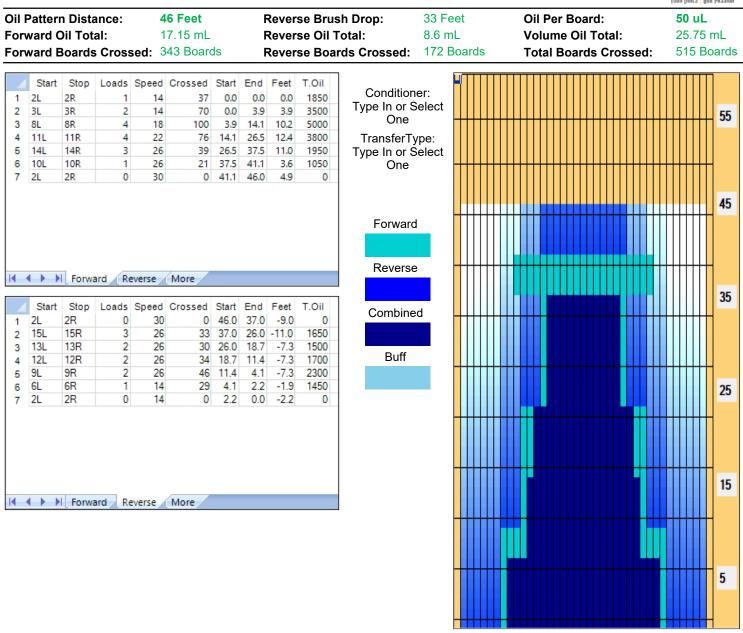

## 2024.1・2月3階 3・4月1階デイリー

| Item             | 3L-7L:18L-18R        | 8L-12L:18L-18R            | 13L-17L:18L-18R                                         | 18L-18R:17R-13R      | 18L-18R:12R-8R             | 18L-18R:7R-3R        |
|------------------|----------------------|---------------------------|---------------------------------------------------------|----------------------|----------------------------|----------------------|
| Description      | Outside Track:Middle | Middle Track:Middle       | Inside Track:Middle                                     | Middle: Inside Track | Middle:Middle Track        | Middle:Outside Track |
| Track Zone Ratio | 7.35                 | 2.05                      | 1.08                                                    | 1.08                 | 2.05                       | 7.35                 |
| Forward O        | il Reverse Oil       |                           |                                                         |                      |                            |                      |
| 1500             |                      |                           | ·····                                                   |                      |                            | ····                 |
| 1200             |                      | ┈┼┈┼┈┼┈┟╴┢╴┢╸             | <b>┢</b> - <b>┢</b> - <b>┢</b> - <b>┢</b> - <b>┢</b> -1 | ╏╌┢╸┢╸┼╸┼╴┼          |                            | +                    |
| 900              |                      | ····∔····↓···↓···↓···↓··↓ |                                                         |                      |                            | <u>+</u> +++         |
| 750              |                      | ╌╁╌┨╌┨╌╋╌┢╴┢╸             |                                                         | <b>┛╌┛╌┛╌┛╌╹╌</b> ╹  |                            | <u>+</u> +++         |
| 450              |                      |                           |                                                         |                      | <u> </u> <u> </u>        - | <u>}</u>             |
| 300              |                      |                           |                                                         |                      |                            | +                    |
| 150              | ╌╈╌╈╌╋╌╋╌╋╌╋╌        |                           |                                                         |                      | ╌┫╌┫╌┫╌┫╌┪╌                |                      |