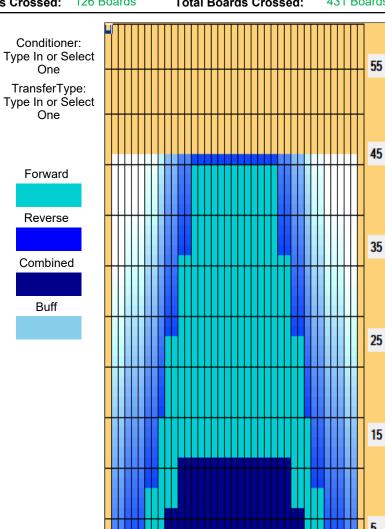

## 2024年1.2月1階 3.4月3階デイリー

Oil Pattern Distance: 46 Feet **Reverse Brush Drop:** 33 Feet Oil Per Board: 50 uL **Forward Oil Total:** 15.25 mL **Reverse Oil Total:** 6.3 mL **Volume Oil Total:** 21.55 mL Forward Boards Crossed: 305 Boards Reverse Boards Crossed: 126 Boards 431 Boards **Total Boards Crossed:** 

| 2 4L 4R 2 22 66 0.0 6.2 6.2 33 7L 7R 2 26 54 6.2 13.5 7.3 27 4 9L 9R 2 26 46 13.5 20.8 7.3 23 5 10L 10R 2 26 42 20.8 28.1 7.3 21 6 12L 12R 2 30 34 28.1 36.6 8.5 17 7 14L 14R 2 30 26 36.6 45.1 8.5 13 |   | Start | Stop | Loads | Speed | Crossed | Start | End  | Feet | T.Oil |
|--------------------------------------------------------------------------------------------------------------------------------------------------------------------------------------------------------|---|-------|------|-------|-------|---------|-------|------|------|-------|
| 3 7L 7R 2 26 54 6.2 13.5 7.3 27<br>4 9L 9R 2 26 46 13.5 20.8 7.3 23<br>5 10L 10R 2 26 42 20.8 28.1 7.3 21<br>6 12L 12R 2 30 34 28.1 36.6 8.5 17<br>7 14L 14R 2 30 26 36.6 45.1 8.5 13                  | 1 | 2L    | 2R   | 1     | 18    | 37      | 0.0   | 0.0  | 0.0  | 1850  |
| 4 9L 9R 2 26 46 13.5 20.8 7.3 23   5 10L 10R 2 26 42 20.8 28.1 7.3 21   6 12L 12R 2 30 34 28.1 36.6 8.5 17   7 14L 14R 2 30 26 36.6 45.1 8.5 13                                                        | 2 | 4L    | 4R   | 2     | 22    | 66      | 0.0   | 6.2  | 6.2  | 3300  |
| 5 10L 10R 2 26 42 20.8 28.1 7.3 21<br>6 12L 12R 2 30 34 28.1 36.6 8.5 17<br>7 14L 14R 2 30 26 36.6 45.1 8.5 13                                                                                         | 3 | 7L    | 7R   | 2     | 26    | 54      | 6.2   | 13.5 | 7.3  | 2700  |
| 6 12L 12R 2 30 34 28.1 36.6 8.5 17<br>7 14L 14R 2 30 26 36.6 45.1 8.5 13                                                                                                                               | 4 | 9L    | 9R   | 2     | 26    | 46      | 13.5  | 20.8 | 7.3  | 2300  |
| 7 14L 14R 2 30 26 36.6 45.1 8.5 13                                                                                                                                                                     | 5 | 10L   | 10R  | 2     | 26    | 42      | 20.8  | 28.1 | 7.3  | 2100  |
|                                                                                                                                                                                                        | 6 | 12L   | 12R  | 2     | 30    | 34      | 28.1  | 36.6 | 8.5  | 1700  |
| 8 2L 2R 0 30 0 45.1 46.0 0.9                                                                                                                                                                           | 7 | 14L   | 14R  | 2     | 30    | 26      | 36.6  | 45.1 | 8.5  | 1300  |
|                                                                                                                                                                                                        | 8 | 2L    | 2R   | 0     | 30    | 0       | 45.1  | 46.0 | 0.9  | 0     |
|                                                                                                                                                                                                        |   |       |      |       |       |         |       |      |      |       |

|   | $\hookrightarrow$ | Forwa | ard Re | everse | More    |       |      |       |       |
|---|-------------------|-------|--------|--------|---------|-------|------|-------|-------|
|   | Start             | Stop  | Loads  | Speed  | Crossed | Start | End  | Feet  | T.Oil |
| 1 | 2L                | 2R    | 0      | 30     | 0       | 46.0  | 16.0 | -30.0 | 0     |
| 2 | 12L               | 12R   | 2      | 18     | 34      | 16.0  | 10.9 | -5.1  | 1700  |
| 3 | 10L               | 10R   | 2      | 18     | 42      | 10.9  | 5.8  | -5.1  | 2100  |
| 4 | 8L                | 8R    | 2      | 14     | 50      | 5.8   | 1.9  | -3.9  | 2500  |
| 5 | 2L                | 2R    | 0      | 14     | 0       | 1.9   | 0.0  | -1.9  | 0     |
|   |                   |       |        |        |         |       |      |       |       |
|   |                   |       |        |        |         |       |      |       |       |