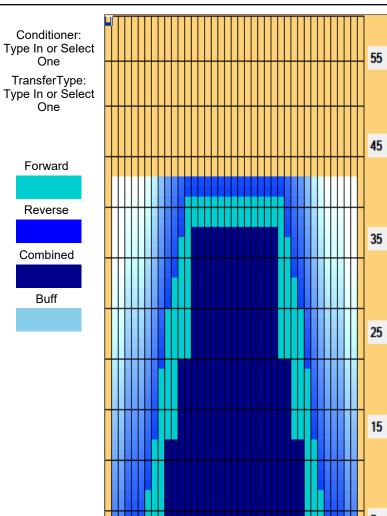

## 2024年5.6月1階 7.8月3階 デイリーパターン

Oil Pattern Distance: 43 Feet **Reverse Brush Drop:** 33 Feet Oil Per Board: 50 uL 25.95 mL **Forward Oil Total:** 18.95 mL **Reverse Oil Total:** 7 mL **Volume Oil Total:** Reverse Boards Crossed: 140 Boards 519 Boards Forward Boards Crossed: 379 Boards **Total Boards Crossed:** 

|    | Start | Stop | Loads | Speed | Crossed | Start | End  | Feet | T.Oil |
|----|-------|------|-------|-------|---------|-------|------|------|-------|
| 1  | 2L    | 2R   | 1     | 14    | 37      | 0.0   | 0.0  | 0.0  | 1850  |
| 2  | 4L    | 4R   | 3     | 18    | 99      | 0.0   | 7.6  | 7.6  | 4950  |
| 3  | 7L    | 7R   | 2     | 18    | 54      | 7.6   | 12.7 | 5.1  | 2700  |
| 4  | 8L    | 8R   | 2     | 18    | 50      | 12.7  | 17.8 | 5.1  | 2500  |
| 5  | 9L    | 9R   | 2     | 22    | 46      | 17.8  | 24.0 | 6.2  | 2300  |
| 6  | 10L   | 10R  | 2     | 22    | 42      | 24.0  | 30.2 | 6.2  | 2100  |
| 7  | 11L   | 11R  | 1     | 26    | 19      | 30.2  | 33.8 | 3.6  | 950   |
| 8  | 12L   | 12R  | 1     | 26    | 17      | 33.8  | 37.4 | 3.6  | 850   |
| 9  | 13L   | 13R  | 1     | 26    | 15      | 37.4  | 41.0 | 3.6  | 750   |
| 10 | 2L    | 2R   | 0     | 30    | 0       | 41.0  | 43.0 | 2.0  | 0     |

|                              | lten         | n             |                      |    | 3L-          | 7L:1         | 18L-                                             | 18F          | 1 |                     | 8L   | -12 | L:18 | 8L-      | 18R      |                     | ١.   | 13L        | -17 | L:18 | L-1 | 8R |                      | 1    | 8L- | 18R | :17 | R-1 | 3R |                     | 18   | L-18 | BR: | 12R | -8R | t                   |              | 18L          | 18 | 3R:7 | R-3 | R |
|------------------------------|--------------|---------------|----------------------|----|--------------|--------------|--------------------------------------------------|--------------|---|---------------------|------|-----|------|----------|----------|---------------------|------|------------|-----|------|-----|----|----------------------|------|-----|-----|-----|-----|----|---------------------|------|------|-----|-----|-----|---------------------|--------------|--------------|----|------|-----|---|
| Description                  |              |               | Outside Track:Middle |    |              |              |                                                  |              | N | Middle Track:Middle |      |     |      |          |          | Inside Track:Middle |      |            |     |      |     |    | MIddle: Inside Track |      |     |     |     |     |    | Middle:Middle Track |      |      |     |     |     | Middle:Outside Trac |              |              |    |      |     |   |
| Track Zone Ratio             |              |               |                      |    | 6.05         |              |                                                  |              |   |                     | 1.64 |     |      |          |          |                     | 1.03 |            |     |      |     |    |                      | 1.03 |     |     |     |     |    |                     | 1.64 |      |     |     |     |                     |              | 6.05         |    |      |     |   |
|                              | Fo           | rwa           | rd O                 | il | R            | eve          | erse                                             | Oi           |   |                     |      |     |      |          |          |                     |      |            |     |      |     |    |                      |      |     |     |     |     |    |                     |      |      |     |     |     |                     |              |              |    |      |     |   |
| 1350 =                       | ļ            |               |                      |    |              |              |                                                  |              |   |                     |      |     |      |          |          | -                   | -    | -          | -   |      |     |    |                      |      |     |     |     |     |    |                     |      |      |     |     |     |                     |              |              |    |      |     |   |
| 1200 -                       | +            |               |                      |    | <del> </del> | <del> </del> | <del> </del>                                     | ļ            |   |                     |      |     |      | <u> </u> | <u> </u> | <u> </u>            | ╆-   | <u>+</u> - | ╁-  | +    |     | -  | ╁                    |      |     |     |     |     |    |                     |      |      |     |     |     |                     | <del> </del> |              |    |      |     |   |
| 1050 -                       | <del>†</del> | <del>  </del> |                      |    | ╁            | ╁            | ├                                                | <del> </del> |   |                     |      |     |      |          |          |                     | -    | -          | -   |      |     | -  |                      |      |     |     |     |     |    |                     |      |      |     |     |     |                     | <del> </del> |              |    |      |     |   |
| 900 -                        | <b>†</b>     | 1             | -                    |    | †            | †            | <del> </del>                                     | ļ            |   |                     |      |     |      |          |          |                     |      | -          | ▆   | -    |     | -  |                      |      |     |     |     |     |    | _                   |      |      |     |     |     |                     | †            | <del> </del> |    |      |     |   |
| 750 -                        | <b>†</b>     |               |                      | -  | †            | †            | <del>                                     </del> | <del> </del> |   |                     |      |     | T    |          |          |                     |      | T          | ı   |      | T   | П  |                      |      |     |     |     |     |    | T                   |      |      |     |     |     |                     | <b>†</b>     | -            |    |      |     |   |
| 600 -                        | <b>†</b>     | 11            |                      |    | †            | 1            |                                                  |              |   | П                   | П    |     | П    |          |          |                     |      |            | 1   |      | 1   |    |                      |      | П   |     | П   | П   |    | Т                   |      |      |     |     |     |                     |              |              |    |      |     |   |
| 450 -                        | 1            |               |                      |    | 1            | 1            |                                                  |              |   |                     |      |     |      |          |          |                     |      |            |     |      |     |    |                      |      |     |     |     |     |    |                     |      |      |     |     |     |                     |              |              |    |      |     |   |
| 300 <b>-</b><br>150 <b>-</b> | <u> </u>     |               |                      | _  |              |              |                                                  |              |   |                     |      |     |      |          |          |                     |      |            |     |      |     |    |                      |      |     |     |     |     |    |                     |      |      |     |     |     |                     |              | <u> </u>     |    |      |     |   |
|                              |              | <u> </u>      |                      |    |              |              |                                                  |              |   |                     |      |     |      |          |          |                     |      |            |     |      |     |    |                      |      |     |     |     |     |    |                     |      |      |     |     |     |                     |              | <u> </u>     | L. |      |     |   |