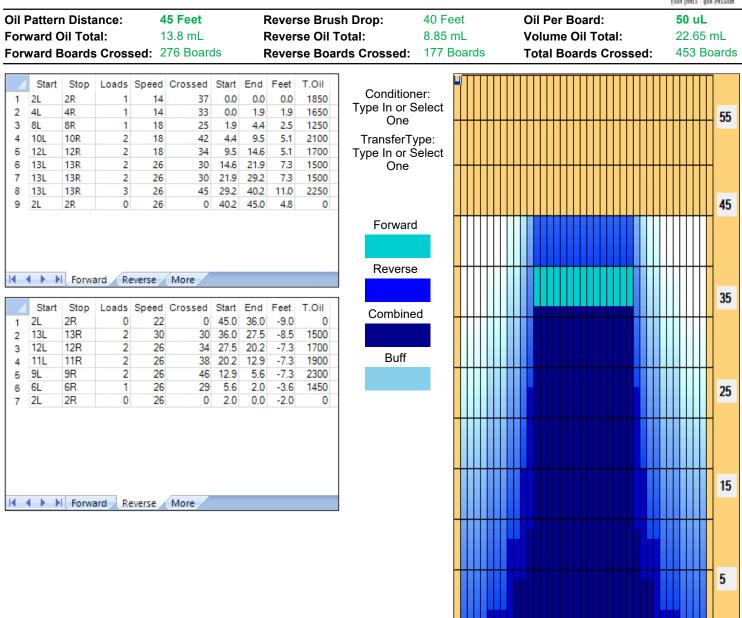

## 2025年 5.6月1階 7.8月3階デイリー

| ltem<br>Description | 3L-7L:18L-18R<br>Outside Track:Middle | 8L-12L:18L-18R<br>Middle Track:Middle                                 | 13L-17L:18L-18R<br>Inside Track:Middle | 18L-18R:17R-13R<br>Middle: Inside Track | 18L-18R:12R-8R<br>Middle:Middle Track | 18L-18R:7R-3R<br>Middle:Outside Track |
|---------------------|---------------------------------------|-----------------------------------------------------------------------|----------------------------------------|-----------------------------------------|---------------------------------------|---------------------------------------|
| rack Zone Ratio     | 10.45                                 | 2.74                                                                  | 1                                      | 1                                       | 2.74                                  | 10.45                                 |
| Forward O           | I Reverse Oil                         |                                                                       |                                        |                                         |                                       |                                       |
| 1500                |                                       |                                                                       | · · · · · · · · · · · · · · · · · · ·  |                                         |                                       | ļļļ                                   |
| 1200                |                                       |                                                                       |                                        |                                         |                                       | +                                     |
| 900                 |                                       | ····                                                                  |                                        |                                         |                                       | +                                     |
| 750                 |                                       | ┈┼┄┼╴╏╴╏╴                                                             |                                        | ┠╌┫╌┨╌┫╌┫╌╧╌╌┼                          |                                       | <u>+</u> +                            |
| 450                 |                                       | ··· <mark>↓</mark> ·· <b>↓</b> ·· <b>↓</b> ·· <b>↓</b> ·· <b>↓</b> ·· |                                        |                                         |                                       | +                                     |
| 300                 | ╶┼╌┼╌┼╌┼╴╁╶┢                          |                                                                       |                                        |                                         |                                       | <u>+</u> ++                           |
| 150                 |                                       |                                                                       |                                        |                                         |                                       |                                       |