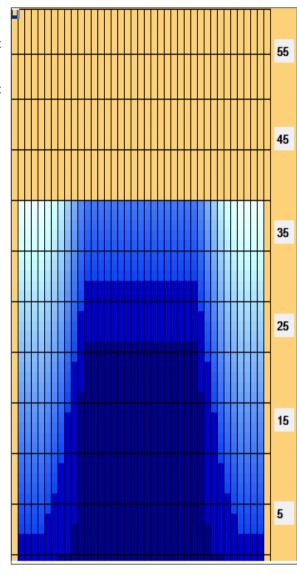

## 所沢SL (Easy) 40ft ver.

40 Feet 38 Feet Oil Pattern Distance: **Reverse Brush Drop:** Oil Per Board: 50 uL **Forward Oil Total:** 12.6 mL **Reverse Oil Total:** 13.05 mL **Volume Oil Total:** 25.65 mL 513 Boards Forward Boards Crossed: 252 Boards 261 Boards **Reverse Boards Crossed: Total Boards Crossed:** 