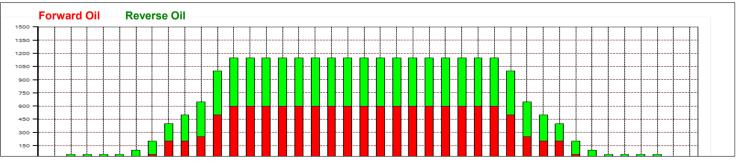

## 所沢SL (Easy) 40ft ver.

40 Feet 38 Feet Oil Pattern Distance: **Reverse Brush Drop:** Oil Per Board: 50 uL **Forward Oil Total:** 12.6 mL **Reverse Oil Total:** 13.05 mL **Volume Oil Total:** 25.65 mL 513 Boards Forward Boards Crossed: 252 Boards 261 Boards **Reverse Boards Crossed: Total Boards Crossed:** 