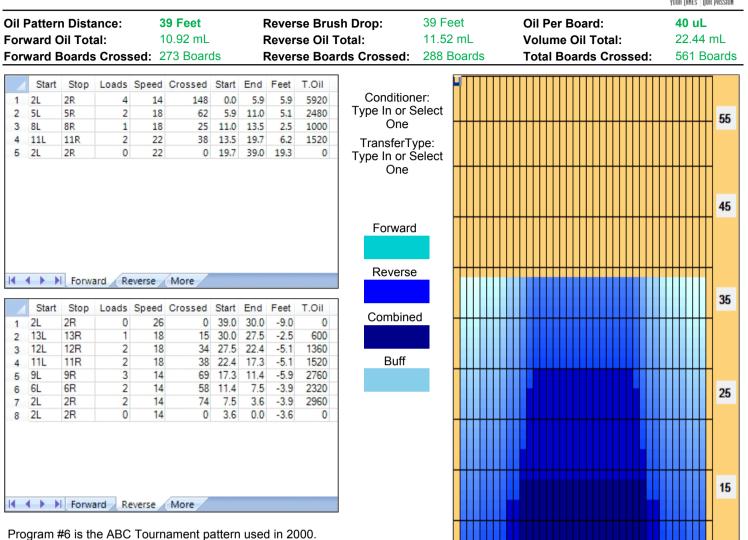

## Program #6 ABC Tournament 2000

5

| Item             | 3L-7L:18L-18R            | 8L-12L:18L-18R      | 13L-17L:18L-18R     | 18L-18R:17R-13R      | 18L-18R:12R-8R                    | 18L-18R:7R-3R        |
|------------------|--------------------------|---------------------|---------------------|----------------------|-----------------------------------|----------------------|
| Description      | Outside Track:Middle     | Middle Track:Middle | Inside Track:Middle | MIddle: Inside Track | Middle:Middle Track               | Middle:Outside Track |
| Track Zone Ratio | 2.63                     | 1.36                | 1                   | 1                    | 1.36                              | 2.63                 |
| Forward (        | Dil Reverse Oil          |                     |                     |                      |                                   |                      |
| 1350             |                          |                     |                     |                      |                                   | ····                 |
| 1200             |                          |                     |                     |                      |                                   | +                    |
| 900              |                          |                     |                     |                      |                                   |                      |
| 750              |                          | ┉╪╍╈╌╋╌╋╌╋╌         |                     | ┠╌┣╌┫╌┣╌┫╌╧          |                                   | +++                  |
| 450              | ···∤···∤···∤···∤···↓···↓ |                     |                     |                      | ···∤····∤····∤····∤····∤····∤···· | +                    |
| 300              |                          |                     |                     |                      |                                   |                      |
| 150              |                          |                     |                     |                      |                                   |                      |