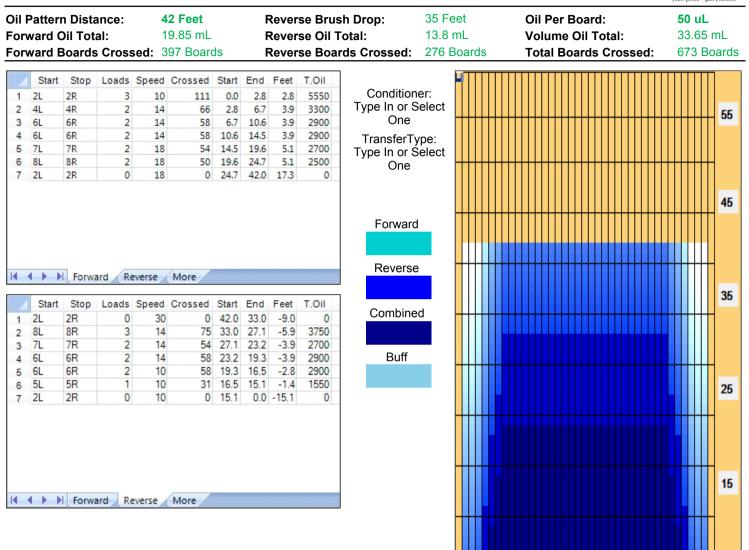

## JBC14年国民体育大会関東ブロック大会at足利



5



| Item             | 3L-7L:18L-18R                     | 8L-12L:18L-18R      | 13L-17L:18L-18R                                | 18L-18R:17R-13R                        | 18L-18R:12R-8R      | 18L-18R:7R-3R        |
|------------------|-----------------------------------|---------------------|------------------------------------------------|----------------------------------------|---------------------|----------------------|
| Description      | Outside Track:Middle              | Middle Track:Middle | Inside Track:Middle                            | MIddle: Inside Track                   | Middle:Middle Track | Middle:Outside Track |
| Track Zone Ratio | 2.5                               | 1                   | 1                                              | 1