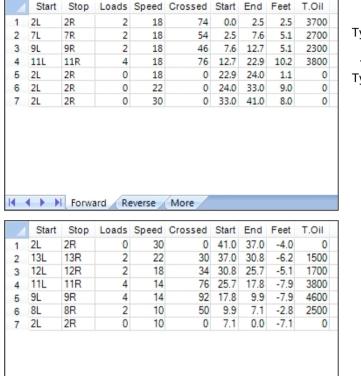

## **Kegel Recreation tokorozawa Street**

Oil Pattern Distance: 41 Feet Reverse Brush Drop: 41 Feet Oil Per Board: 50 uL **Forward Oil Total:** 12.5 mL 14.1 mL 26.6 mL **Reverse Oil Total: Volume Oil Total:** Forward Boards Crossed: 250 Boards 282 Boards 532 Boards **Reverse Boards Crossed: Total Boards Crossed:** 