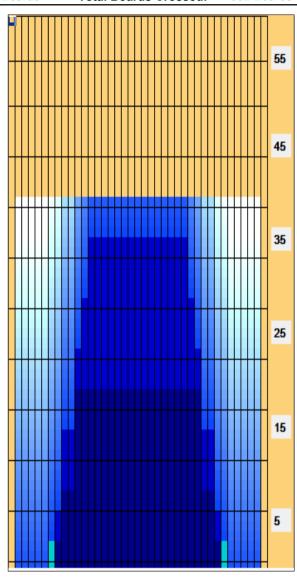

## **Kegel Recreation tokorozawa Street**

Oil Pattern Distance: 41 Feet Reverse Brush Drop: 41 Feet Oil Per Board: 50 uL **Forward Oil Total:** 12.5 mL 14.1 mL 26.6 mL **Reverse Oil Total: Volume Oil Total:** Forward Boards Crossed: 250 Boards 282 Boards 532 Boards **Reverse Boards Crossed: Total Boards Crossed:** 