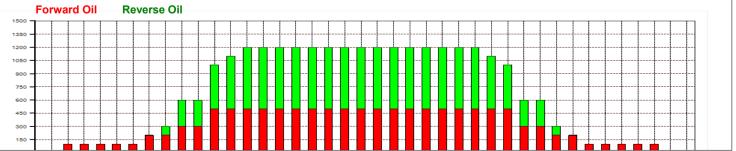

## **Kegel Recreation tokorozawa Street**

Oil Pattern Distance: 41 Feet Reverse Brush Drop: 41 Feet Oil Per Board: 50 uL **Forward Oil Total:** 12.5 mL 14.1 mL 26.6 mL **Reverse Oil Total: Volume Oil Total:** Forward Boards Crossed: 250 Boards 282 Boards 532 Boards **Reverse Boards Crossed: Total Boards Crossed:** 