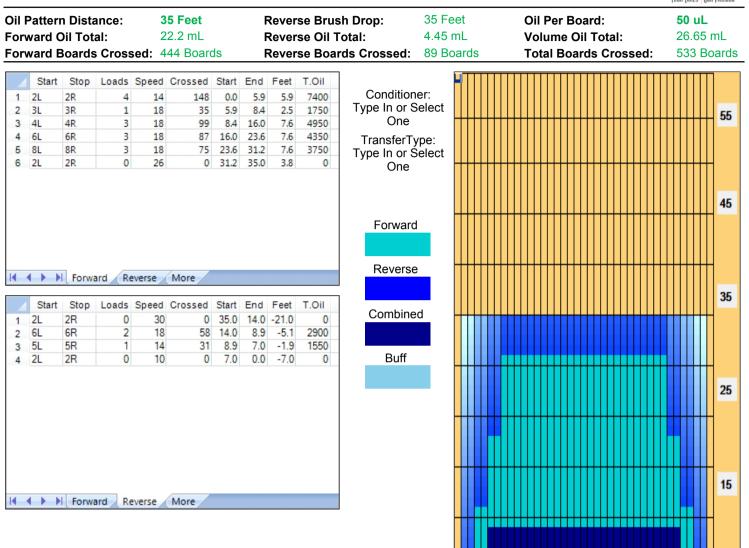

## WTBA Beijing (35')\_12

5

| Item            | 3L-7L:18L-18R         | 8L-12L:18L-18R       | 13L-17L:18L-18R                          | 18L-18R:17R-13R               | 18L-18R:12R-8R                                                  | 18L-18R:7R-3R                 |
|-----------------|-----------------------|----------------------|------------------------------------------|-------------------------------|-----------------------------------------------------------------|-------------------------------|
| escription)     | Outside Track:Middle  | Middle Track:Middle  | Inside Track:Middle                      | MIddle: Inside Track          | Middle:Middle Track                                             | Middle:Outside Track          |
| rack Zone Ratio | 1.7                   | 1                    | 1                                        | 1                             | 1                                                               | 1.7                           |
| Forward O       | il Reverse Oil        |                      |                                          |                               |                                                                 |                               |
| 1350            |                       |                      |                                          |                               |                                                                 |                               |
| 1200            |                       |                      | · · · · · · · · · · · · · · · · · · ·    |                               |                                                                 |                               |
| 900             | ··∤···∤···∤··↓··┃·┃·┃ | ···↓··↓··↓··↓··↓··↓· | ╷╷╷╷╷╷╷╷╷╷<br><mark>┣</mark> ╌╋╌╋╌╋╌╋╶╊╴ | ┆╸┊╸┼╸╷╷╷╷╷╷<br>╏╴┫╴┫╴┫╴┨╴┨╴┨ | ╌╁╌╌┼╌╌┼╌╌┼╌╌┼<br>╌ <mark>┨</mark> ╌┠ <mark>┨</mark> ╌┟┥╴┟╴╌┼╌╌ | +++++++++++++++++++++++++++++ |
| 600 <b>-</b>    |                       |                      |                                          | ··· ··· ··· ··· ··· ···       |                                                                 | <u>++++</u>                   |
| 300             |                       |                      |                                          |                               |                                                                 |                               |