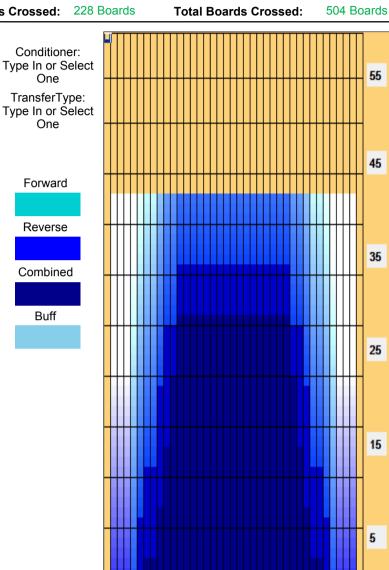

## tokorozawaSL Apr. 2015(43ft ver. original)

Oil Pattern Distance: 43 Feet **Reverse Brush Drop:** 38 Feet Oil Per Board: 50 uL **Forward Oil Total:** 13.8 mL **Reverse Oil Total:** 11.4 mL 25.2 mL **Volume Oil Total:** Forward Boards Crossed: 276 Boards Reverse Boards Crossed: 228 Boards **Total Boards Crossed:** 504 Boards