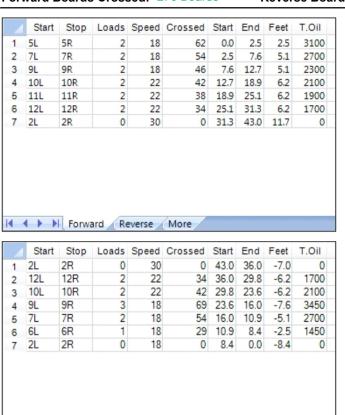

## tokorozawaSL Apr. 2015(43ft ver. original)

Oil Pattern Distance: 43 Feet **Reverse Brush Drop:** 38 Feet Oil Per Board: 50 uL **Forward Oil Total:** 13.8 mL **Reverse Oil Total:** 11.4 mL 25.2 mL **Volume Oil Total:** Forward Boards Crossed: 276 Boards Reverse Boards Crossed: 228 Boards **Total Boards Crossed:** 504 Boards